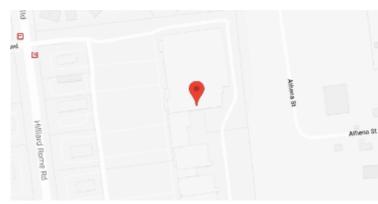

## **Eyemart Express**

## 1918 Hilliard Rome Rd Hilliard, OH

P: (614) 335-4639

Hours Mon - Fri 10 AM - 6 PM Sat 10 AM - 5 PM

Located in The Market at Hilliard, next to Target

VISIONMART

**EXPRESS** 

\* Not all coupons are valid at all locations. Please see coupon disclaimer or store associate for details.